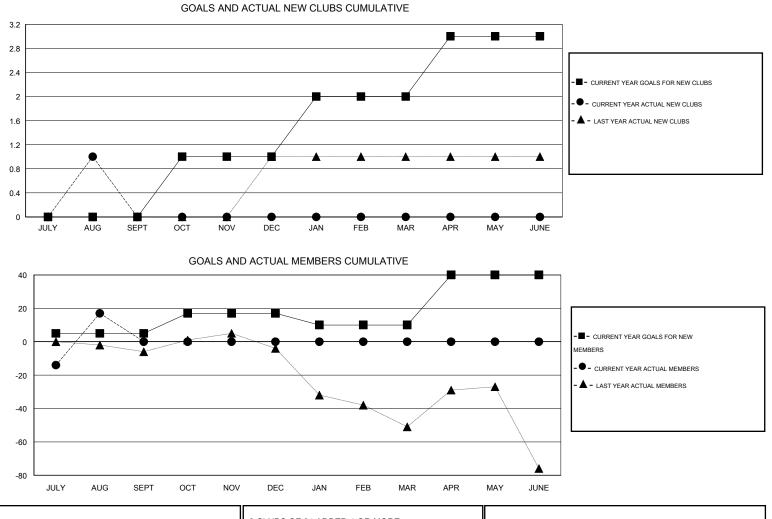

## LOCATION MACEDONIA (FYROM)

GMT CA 4 Clubs Members RESULTS FOR 2015-2016 **RESULTS FOR 2015-2016** NEW CLUB NEW CLUBS DROPPED NET NEW MEMBER CHARTER AND DROPPED NET QUARTER QUARTER GOAL CLUBS GAIN/LOSS GOAL NEW MEMBERS MEMBERS GAIN/LOSS ADDED 0 1 0 1 5 33 16 17 JULY/AUG/SEPT JULY/AUG/SEPT 0 0 0 0 0 1 12 0 OCT/NOV/DEC OCT/NOV/DEC 0 0 0 -7 0 0 1 0 JAN/FEB/MAR JAN/FEB/MAR 0 0 0 30 0 0 0 1 APR/MAY/JUNE APR/MAY/JUNE